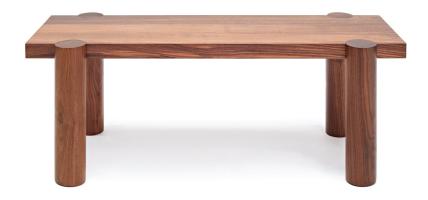

## **BREADSTICK BENCH**

375w x 1250d x 540h

Solid timber bench designed to be used with the Breadstick Tables.

- Timber top glue laminated with detachable legs
- Proprietary bolt system assembly
- Lead time 4 6 weeks