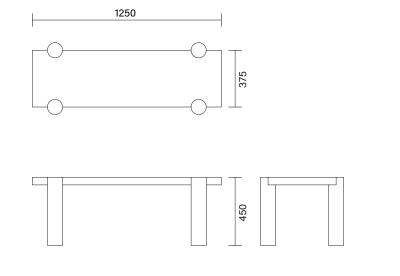

## **BREADSTICK BENCH**

375w x 1250d x 540h

Solid timber bench designed to be used with the Breadstick Tables.

- Timber top glue laminated with detachable legs
- Proprietary bolt system assembly
- Lead time 4 6 weeks